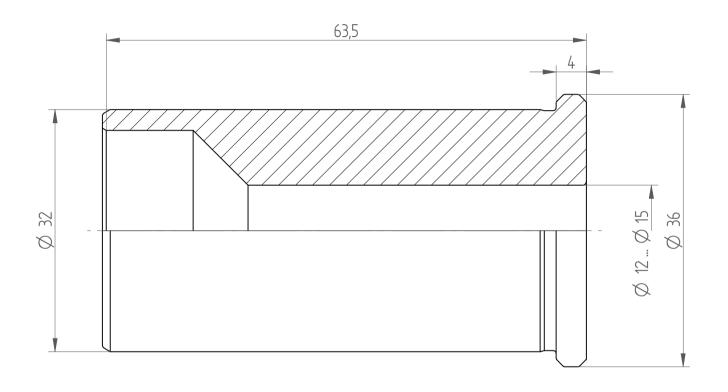

REGO-FIX AG Obermattweg 60 4456 Tenniken / Switzerland

Phone +41 61 976 14 66 Fax +41 61 976 14 14 www.rego-fix.com This is a non-controlled copy. All information given herein is subject to change without notice  ${\sf N}$ 

The information given herein has been carefully checked and is believed to be correct. REGO-FIX, however, assumes no responsibility or liability for any errors, inaccuracies or omissions that may appear in this drawing

This document is subject to copyright laws. No part of this document may be reproduced or transmitted in any form or any means, electronic or mechanic, for any purpose, without the express written permission of REGO-FIX

Type: HS32 & HS32CF

Part No.: 1932xxxxx Date: 24.09.2015

Scale: 2